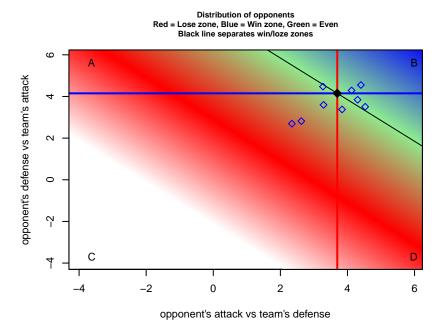

average number of goals per game relative to expected

0

7

average number of goals per game relative to expected

0

olot. A=Neither has attack advantage, B=Opponent has both attack and defense advantage, C=Opponent has both attack and defense disadvantage, D=Both have