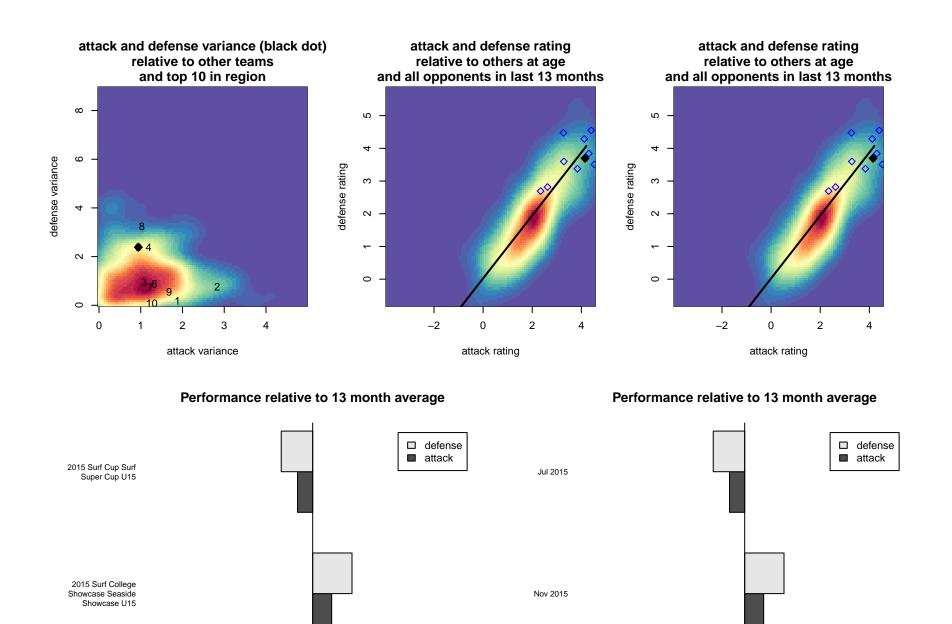

## Davis Legacy 01 Red G00

, CAN G00 total strength=1932 attack=63.47 defense=40.28 alt names used: DAVIS LEGACY 01 RED (CAN) DAVIS LEGACY 01 RED (CAN) Venues played: 2015 Surf Cup Surf Super Cup U15 2015 Surf College Showcase Seaside Showcas