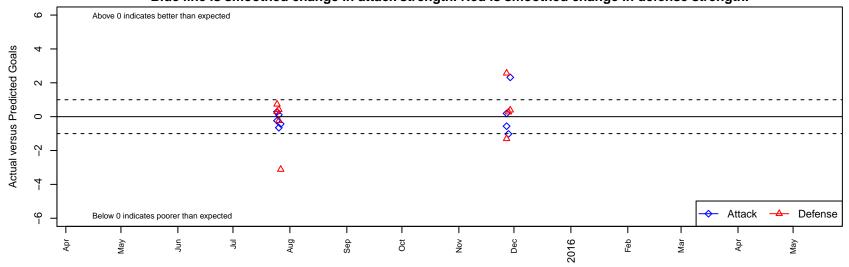

## Davis Legacy 01 Red G00

, CAN G00 total strength=1932 attack=63.47 defense=40.28 alt names used: DAVIS LEGACY 01 RED (CAN) DAVIS LEGACY 01 RED (CAN) Venues played: 2015 Surf Cup Surf Super Cup U15 2015 Surf College Showcase Seaside Showcas

Davis Legacy 01 Red G00

Dots are actual minus expected GF (blue circles) and GA (red triangles).

Blue line is smoothed change in attack strength. Red is smoothed change in defense strength.

 $^{\circ}$ 

7